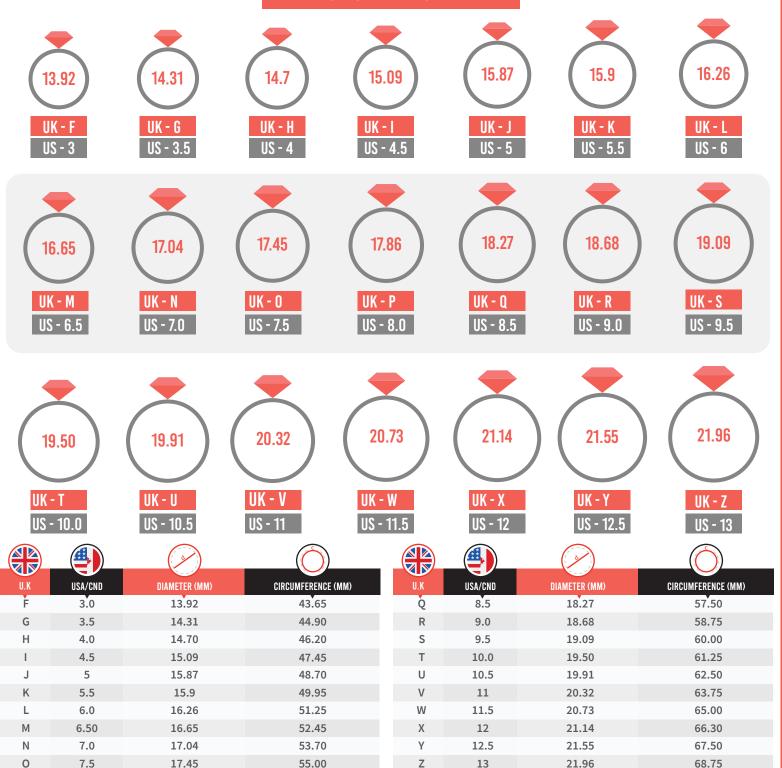

## **RING SIZE CHART**



Proudly housed on Madison Avenue Upper East New York, Reve Diamonds has access to the entire world's global diamond market. A visit to our showroom will enable you to collaborate with us on a journey that sees you finding something is made to your exact requirements.

Visit our NY showroom to collaborate with our experienced team along your journey, ensuring you end up with the perfect piece of jewelry for your requirements.

When you meet one of our expert advisers, you will be given a personalised service that helps you to find the high quality, affordable diamond jewelry or loose diamonds that you are looking for.

56.25

17.86

Р

8.0